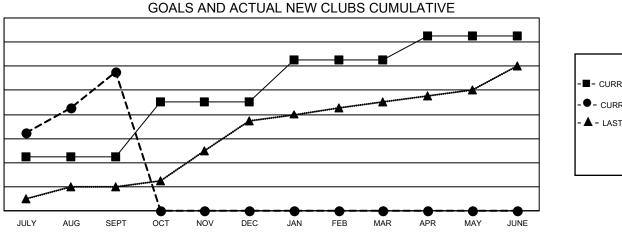

## GAT MONTHLY MEMBERSHIP PROGRESS REPORT

**Multiple District 320** 

Results as of: 9/30/2020

LOCATION: INDIA

| Clubs                 |               |           |               | Members               |                       |                         |                                                    |
|-----------------------|---------------|-----------|---------------|-----------------------|-----------------------|-------------------------|----------------------------------------------------|
| RESULTS FOR 2020-2021 |               |           |               | RESULTS FOR 2020-2021 |                       |                         |                                                    |
| QUARTER               | NEW CLUB GOAL | NEW CLUBS | DROPPED CLUBS | QUARTER MEMB          | ER GROWTH NET<br>GOAL | MEMBER GROWTH<br>ACTUAL | DROPPED<br>MEMBERS ACTUAL<br>(including transfers) |
| JULY/AUG/SEPT         | 9             | 23        | 4             | JULY/AUG/SEPT         | 284                   | 1,611                   | 355                                                |
| OCT/NOV/DEC           | 9             | 0         | 0             | OCT/NOV/DEC           | 235                   | 0                       | 0                                                  |
| JAN/FEB/MAR           | 7             | 0         | 0             | JAN/FEB/MAR           | 200                   | 0                       | 0                                                  |
| APR/MAY/JUNE          | 4             | 0         | 0             | APR/MAY/JUNE          | 125                   | 0                       | 0                                                  |

- CURRENT YEAR ACTUAL NEW CLUBS

- LAST YEAR ACTUAL NEW CLUBS

© Copyright 2020, Lions Clubs International, All Rights Reserved.