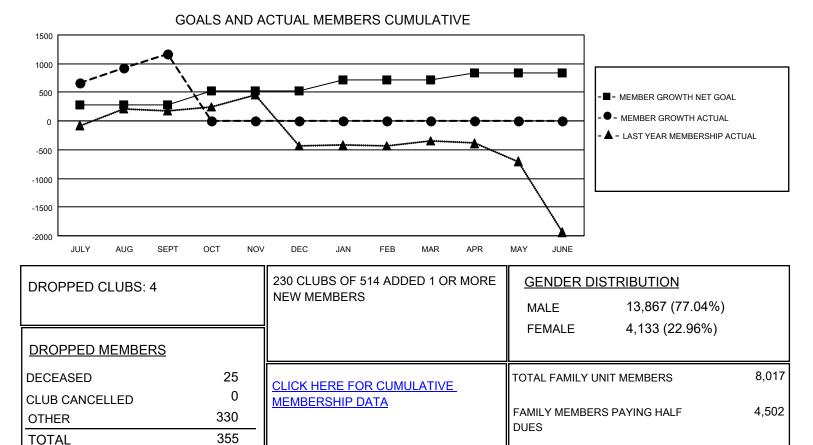

## GAT MONTHLY MEMBERSHIP PROGRESS REPORT

**Multiple District 320** 

Results as of: 9/30/2020

LOCATION: INDIA

| Clubs                 |               |           |               | Members               |                       |                         |                                                    |
|-----------------------|---------------|-----------|---------------|-----------------------|-----------------------|-------------------------|----------------------------------------------------|
| RESULTS FOR 2020-2021 |               |           |               | RESULTS FOR 2020-2021 |                       |                         |                                                    |
| QUARTER               | NEW CLUB GOAL | NEW CLUBS | DROPPED CLUBS | QUARTER MEMB          | ER GROWTH NET<br>GOAL | MEMBER GROWTH<br>ACTUAL | DROPPED<br>MEMBERS ACTUAL<br>(including transfers) |
| JULY/AUG/SEPT         | 9             | 23        | 4             | JULY/AUG/SEPT         | 284                   | 1,611                   | 355                                                |
| OCT/NOV/DEC           | 9             | 0         | 0             | OCT/NOV/DEC           | 235                   | 0                       | 0                                                  |
| JAN/FEB/MAR           | 7             | 0         | 0             | JAN/FEB/MAR           | 200                   | 0                       | 0                                                  |
| APR/MAY/JUNE          | 4             | 0         | 0             | APR/MAY/JUNE          | 125                   | 0                       | 0                                                  |